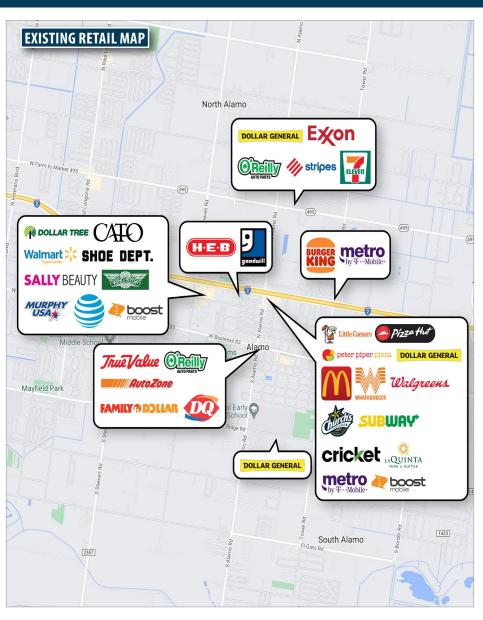

#### PROPERTY INFORMATION

- · Highly visible development sight
- Great traffic counts along I-2
- Close proximity to national retailers and restaurants