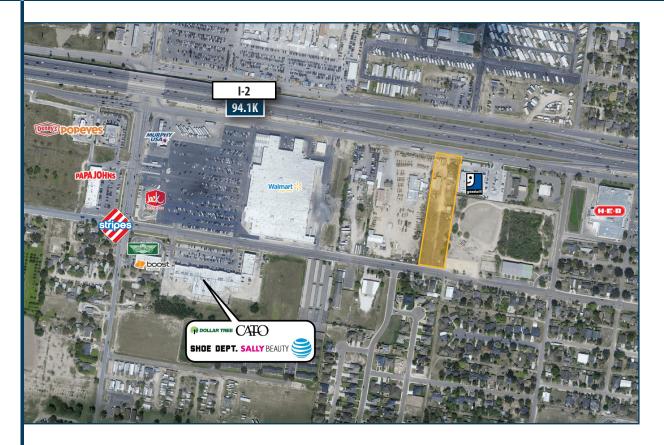

## **DEVELOPMENT OPPORTUNITY** | +/- 2 ACRES

W Frontage Rd I Alamo, Texas 78516

#### PROPERTY INFORMATION

- · Highly visible development sight
- Great traffic counts along I-2
- Close proximity to national retailers and restaurants