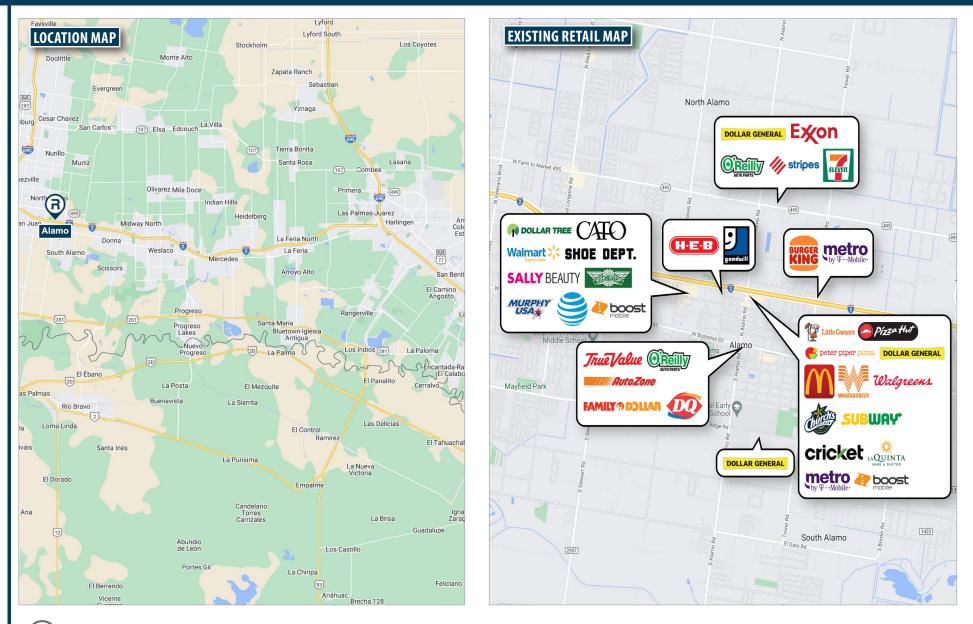

#### PROPERTY INFORMATION

- Located within Tax Reinvestment Zone
- Close proximity to national retailers and restaurants
- Close proximity to I-2