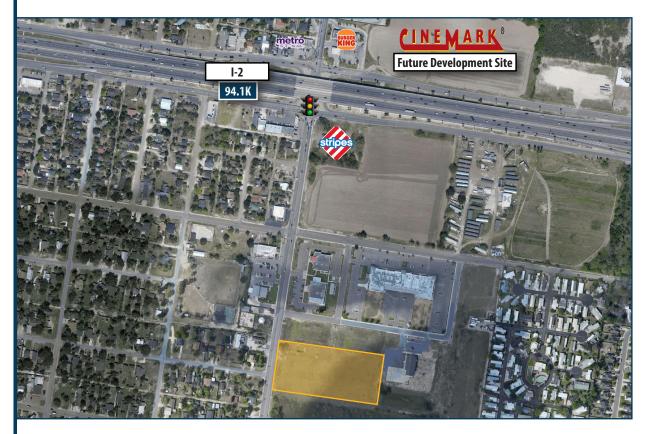

# **DEVELOPMENT OPPORTUNITY** | 4.60 ACRES

Tower Rd I Alamo, Texas 78516

#### PROPERTY INFORMATION

- Located within Tax Reinvestment Zone
- Close proximity to national retailers and restaurants
- Close proximity to I-2