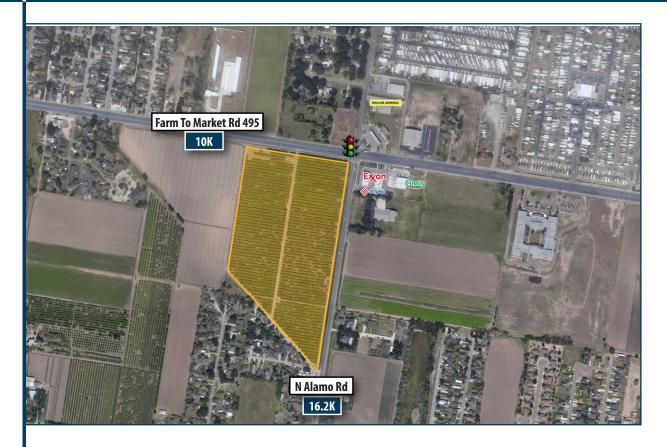

# **DEVELOPMENT OPPORTUNITY** | 28.56 ACRES

SW Corner of Farm To Market Rd 495 & N Alamo Rd I Alamo, Texas 78516

#### PROPERTY INFORMATION

- · Highly visible development sight
- Great traffic counts along N Alamo Rd
- Close proximity to national retailers and restaurants
- Will Subdivide