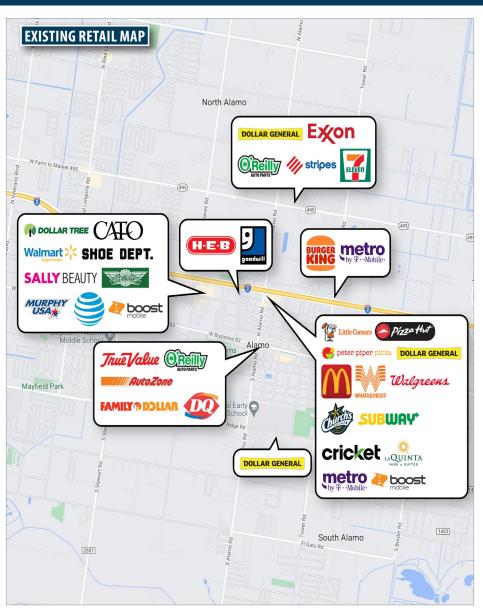

#### PROPERTY INFORMATION

- · Highly visible development sight
- Great traffic counts along N Alamo Rd
- Close proximity to national retailers and restaurants
- Will Subdivide