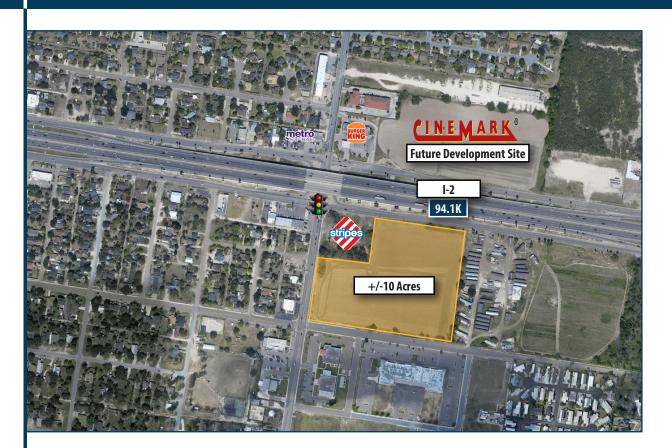

# **DEVELOPMENT OPPORTUNITY** | +/- 10 ACRES

SE Corner of N Tower Rd & W Expy 83 | Alamo, Texas 78516

### PROPERTY INFORMATION

- Located within Tax Reinvestment Zone
- Highly visible development sight
- Land competitively priced
- Close proximity to national retailers and restaurants