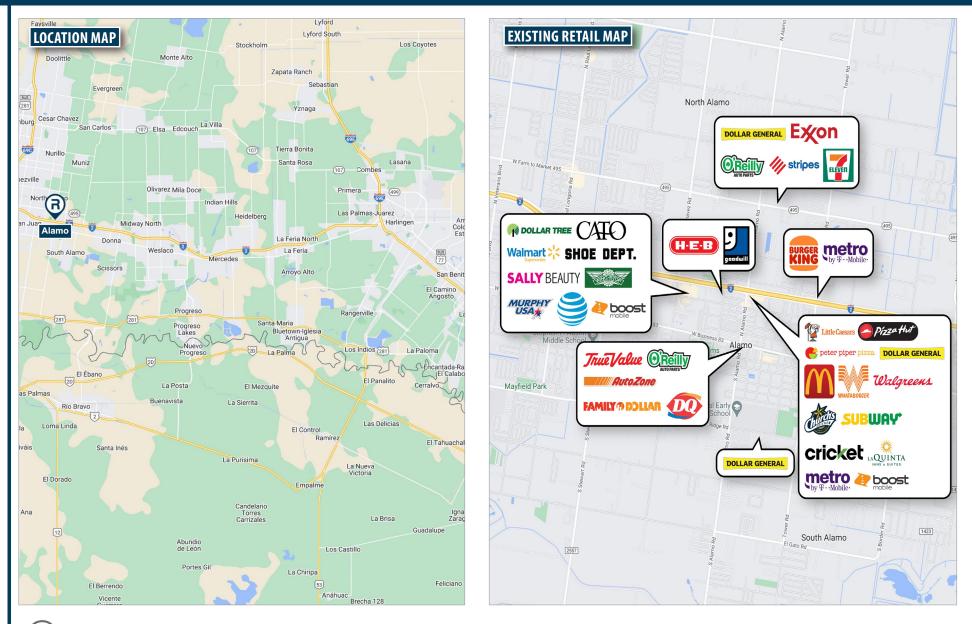

### PROPERTY INFORMATION

- Located within Tax Reinvestment Zone
- Highly visible development sight
- Land competitively priced
- Close proximity to national retailers and restaurants

### DEMOGRAPHICS (based on 2022 data)

| Variable          | Community<br>Population | RTA      |
|-------------------|-------------------------|----------|
| 2022 Population   | 21,705                  | 129,448  |
| Average HH Income | \$62,898                | \$59,293 |
| Median Age        | 31.42                   | 29.30    |