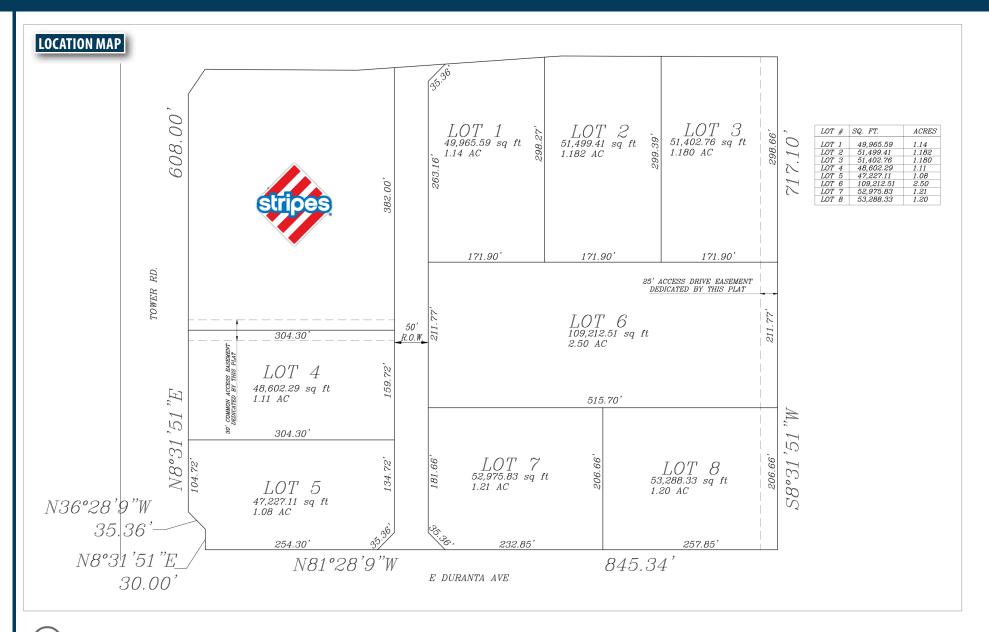

#### Parcel Size

Lot 1 - 1.14 Acres Lot 2 - 1.182 Acres Lot 3 - 1.180 Acres Lot 4 - 1.11 Acres Lot 5 - 1.08 Acres Lot 6 - 2.50 Acres Lot 7 - 1.21 Acres Lot 8 - 1.20 Acres

#### Pricing

\$10 - \$19.50/SF