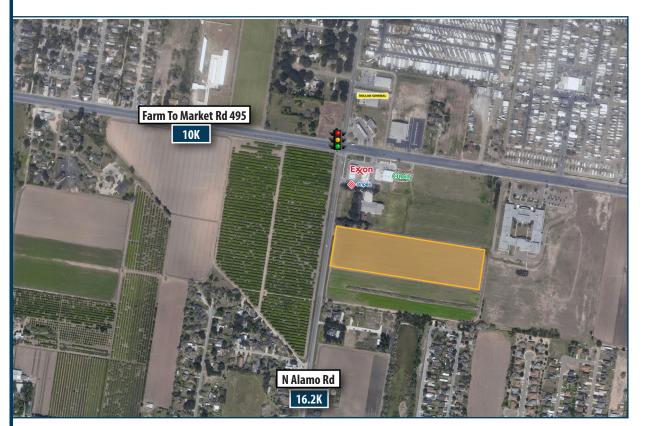

# **DEVELOPMENT OPPORTUNITY** | 9.70 ACRES

N Alamo Rd I Alamo, Texas 78516

Parcel Size 9.70 Acres

#### **PROPERTY INFORMATION**

- Highly visible development sight
- Great traffic counts along N Alamo Rd
- Close proximity to national retailers and restaurants