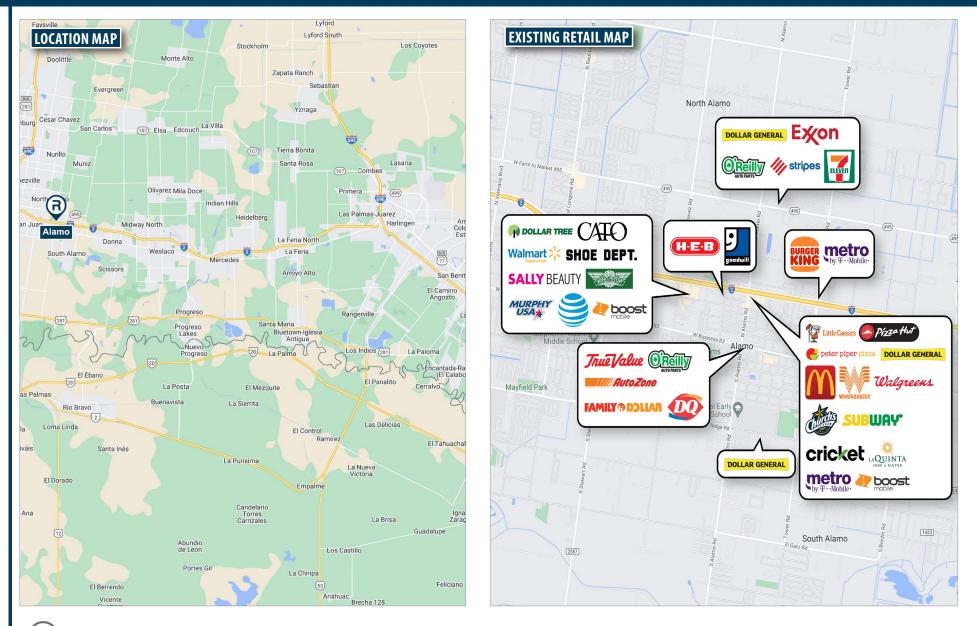

#### **PROPERTY INFORMATION**

- Highly visible development sight
- Great traffic counts along N Alamo Rd
- Close proximity to national retailers and restaurants