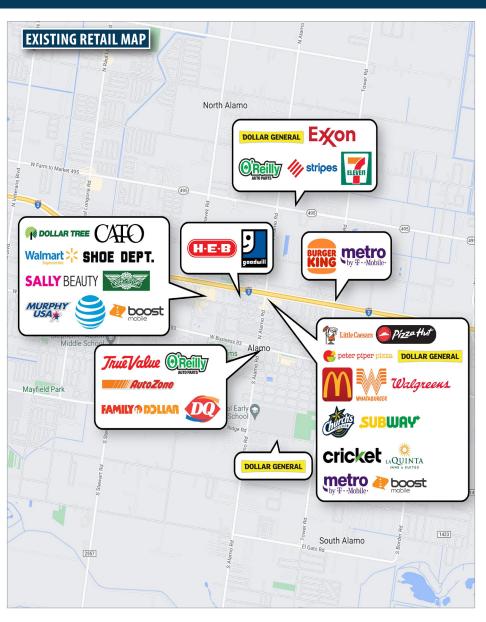

#### PROPERTY INFORMATION

- · Highly visible development sight
- Great traffic counts along N Alamo Rd
- Close proximity to national retailers and restaurants