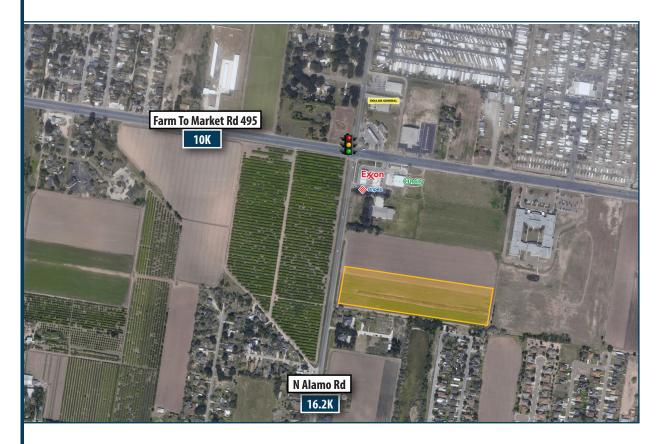

## **DEVELOPMENT OPPORTUNITY** | 9.69 ACRES

N Alamo Rd I Alamo, Texas 78516

#### PROPERTY INFORMATION

- · Highly visible development sight
- Great traffic counts along N Alamo Rd
- Close proximity to national retailers and restaurants