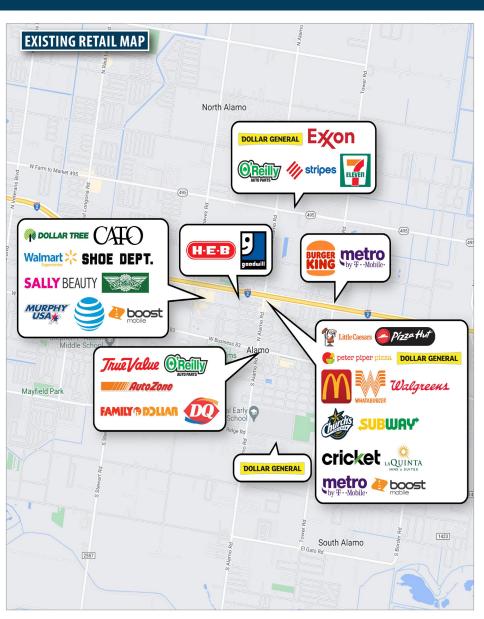

#### PROPERTY INFORMATION

- Located within Tax Reinvestment Zone
- Highly visible development sight
- Great traffic counts along I-2
- Close proximity to national retailers and restaurants