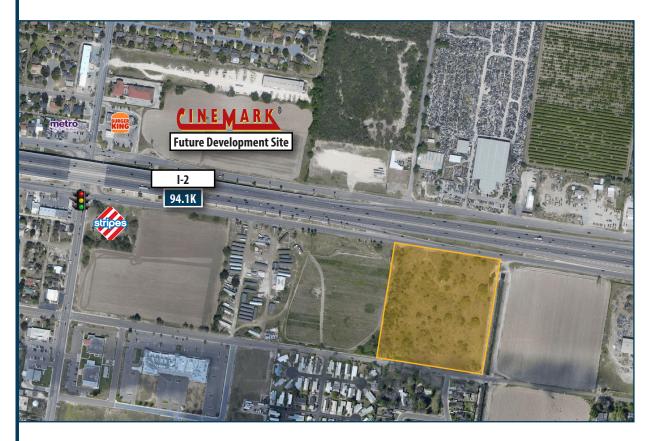

## **DEVELOPMENT OPPORTUNITY** | 10.42 ACRES

E Frontage Rd I Alamo, Texas 78516

Parcel Size 10.42 Acres

#### PROPERTY INFORMATION

- Located within Tax Reinvestment Zone
- Highly visible development sight
- Great traffic counts along I-2
- Close proximity to national retailers and restaurants

### **DEVELOPMENT OPPORTUNITY | 10.42 ACRES**

E Frontage Rd | Alamo, Texas 78516