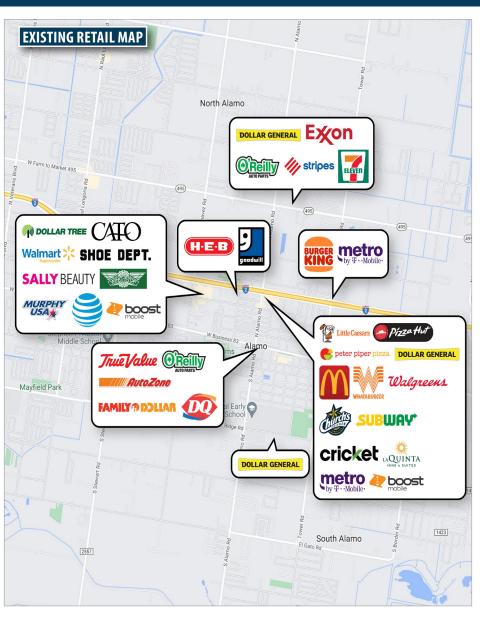

#### PROPERTY INFORMATION

- Located within Tax Reinvestment Zone
- Highly visible development sight
- Great traffic counts along I-2
- Close proximity to national retailers and restaurants