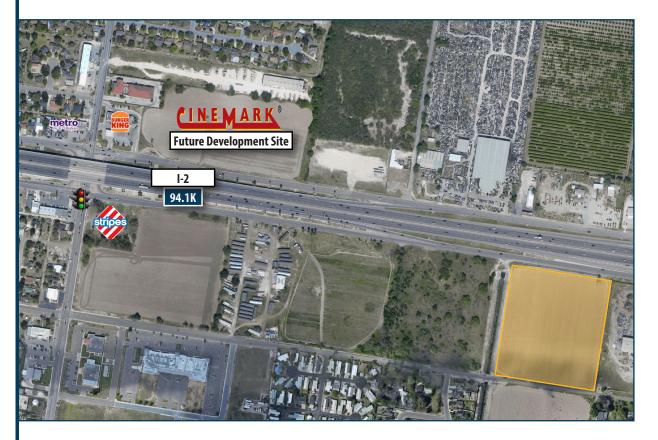

# **DEVELOPMENT OPPORTUNITY** | 10.58 ACRES

E Frontage Rd I Alamo, Texas 78516

Parcel Size 10.58 Acres

Pricing

Call For Pricing

#### PROPERTY INFORMATION

- Located within Tax Reinvestment Zone
- Highly visible development sight
- Great traffic counts along I-2
- Close proximity to national retailers and restaurants