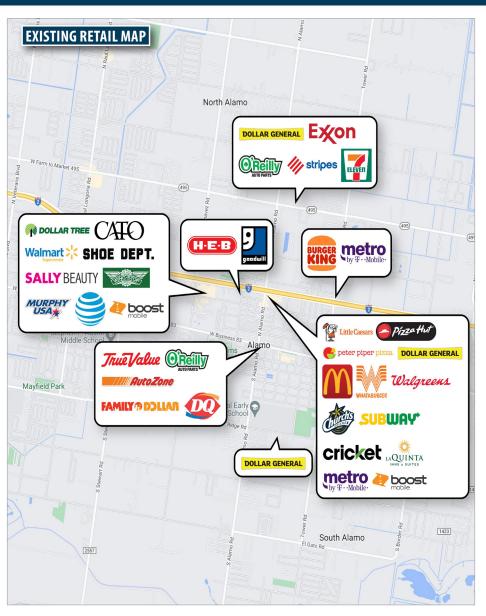

#### PROPERTY INFORMATION

- 1000 ft. of frontage
- Located within Tax Reinvestment Zone
- Highly visible development sight
- Great traffic counts along I-2
- Close proximity to national retailers and restaurants