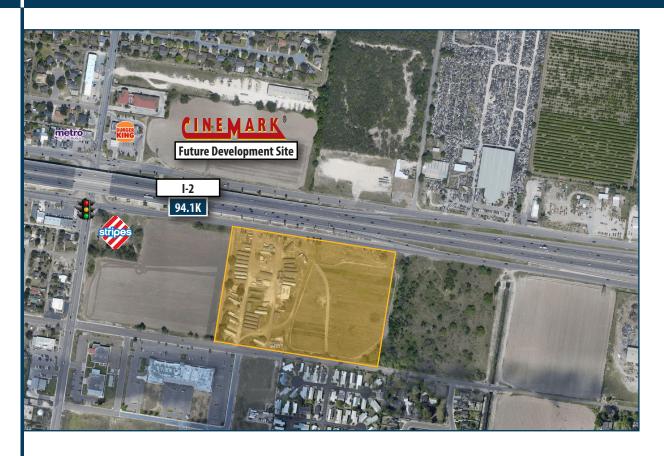

# **DEVELOPMENT OPPORTUNITY** | +/- 17 ACRES

315 E Frontage Rd I Alamo, Texas 78516

#### PROPERTY INFORMATION

- 1000 ft. of frontage
- Located within Tax Reinvestment Zone
- Highly visible development sight
- Great traffic counts along I-2
- Close proximity to national retailers and restaurants