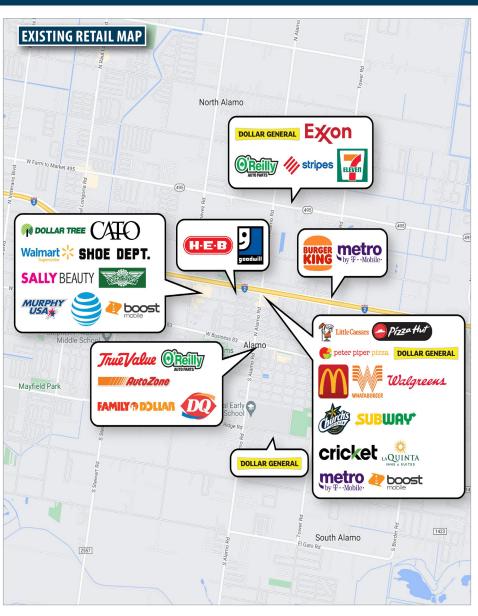

#### PROPERTY INFORMATION

- · Highly visible development sight
- Great traffic counts along I-2
- Close proximity to national retailers and restaurants