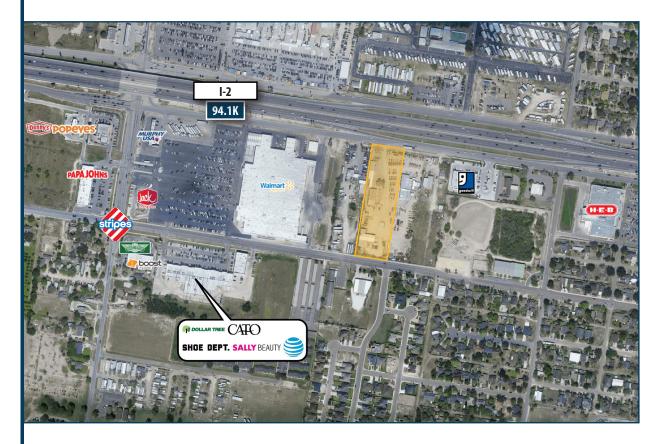

## **DEVELOPMENT OPPORTUNITY** | 2.57 ACRES

1417 W Frontage Rd I Alamo, Texas 78516

#### PROPERTY INFORMATION

- · Highly visible development sight
- Great traffic counts along I-2
- Close proximity to national retailers and restaurants