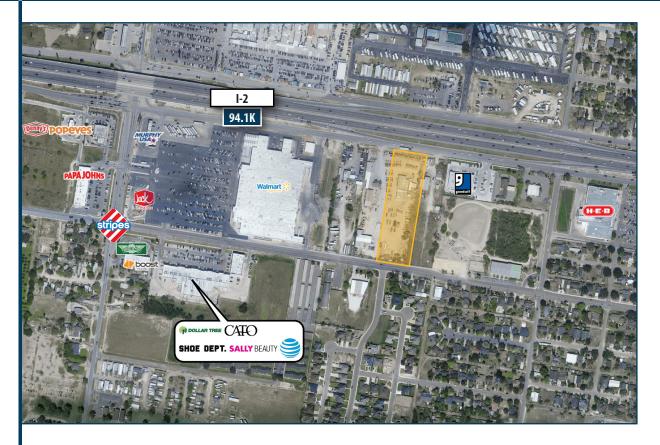

## **DEVELOPMENT OPPORTUNITY** | 2.57 ACRES

1401 W Frontage Rd I Alamo, Texas 78516

#### Parcel Size

2.57 Acres

#### PROPERTY INFORMATION

- Highly visible development sight
- Great traffic counts along I-2
- Close proximity to national retailers and restaurants