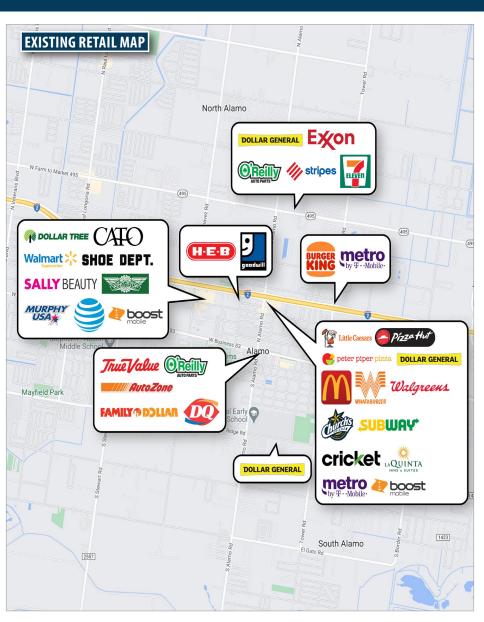

#### PROPERTY INFORMATION

- Highly visible development sight
- Great traffic counts along I-2
- Close proximity to national retailers and restaurants