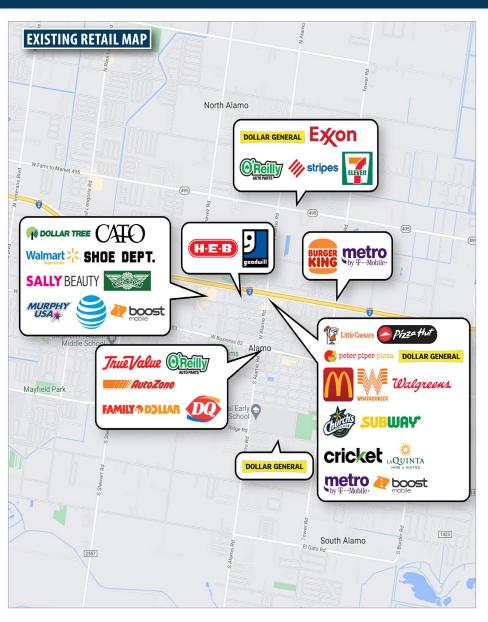

#### PROPERTY INFORMATION

- Highly visible development sight
- Great traffic counts along hightly traveled Business 83
- Close proximity to national retailers and restaurants