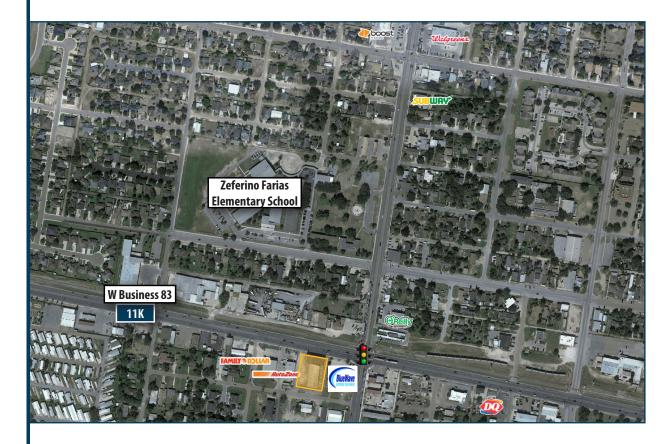

# **REDEVELOPMENT OPPORTUNITY | 0.96 ACRES**

1117 W Business 83 I Alamo, Texas 78516

#### PROPERTY INFORMATION

- Highly visible development sight
- Great traffic counts along hightly traveled Business 83
- Close proximity to national retailers and restaurants