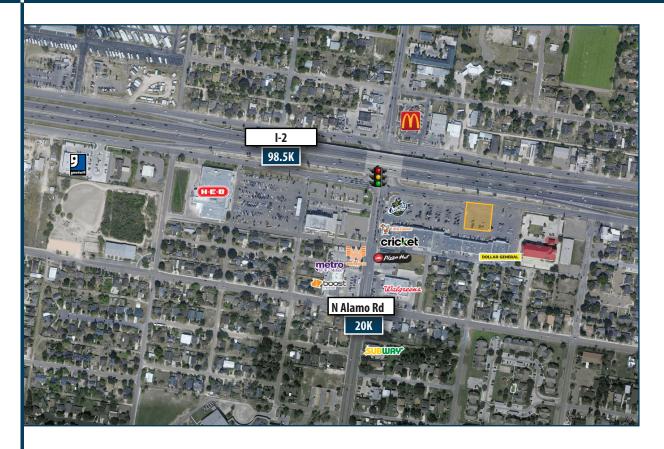

#### PROPERTY INFORMATION

- Future QSR opportunity
- Great traffic counts along hightly traveled I -2 and N Alamo Rd
- Close proximity to national retailers and restaurants