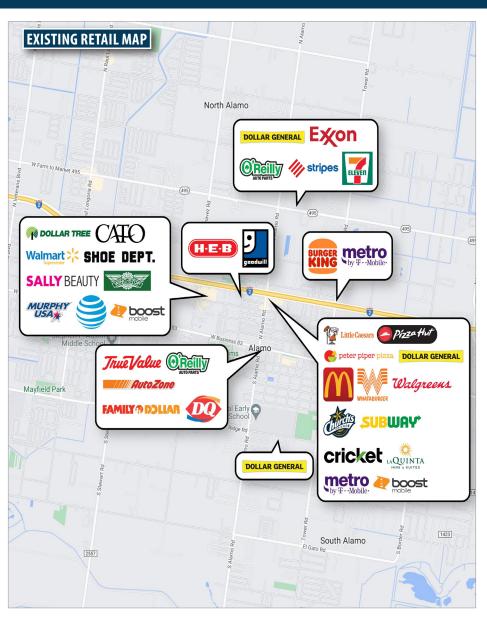

#### PROPERTY INFORMATION

- Future QSR opportunity
- Great traffic counts along hightly traveled I -2 and N Alamo Rd
- Close proximity to national retailers and restaurants