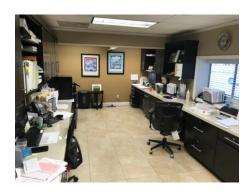

#### Description

A great opportunity to move into a functioning & updated facility currently inspected & graded/certified by both USDA and FDA standards. Improvements are located on 2.0 acres and include a dock-high warehouse with 14,035 SF of dry storage area, 13,139 SF of cold storage and 3,443 SF of office space, for a combined total of 30,617 SF. The building was built for efficiency & ease of operation with new all concrete truck court, covered truck dock serving five trucks at a time with four (4) loading doors, each with insulated cushions. Four doors have truck loading access and one door has forklift ramp access.

The property includes a covered employee break/lunch area and auxiliary building with restrooms and driver areas. Also included are eleven (11) covered parking spaces for office/executive employees, a separate 21 space asphalt parking lot for warehouse employees.