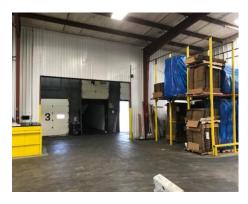

#### Description

A great opportunity to move into a functioning & updated facility currently inspected & graded/certified by both USDA and FDA standards. Improvements are located on 2.0 acres and include a dock-high warehouse with 14,035 SF of dry storage area, 13,139 SF of cold storage and 3,443 SF of office space, for a combined total of 30,617 SF. The building was built for efficiency & ease of operation with new all concrete truck court, covered truck dock serving five trucks at a time with four (4) loading doors, each with insulated cushions. Four doors have truck loading access and one door has forklift ramp access.

All refrigeration equipment is in good operating condition ranging in age from two to six years. The walls and ceiling are insulated, and height of warehouse reaches to 22' clear height. Storage racks are available with the coolers. The interior storage areas have well-placed steel rails to prevent forklift damage to the walls and office area. All cold storage will be cleaned and serviced by Spreen Refrigeration prior to seller's relocation.