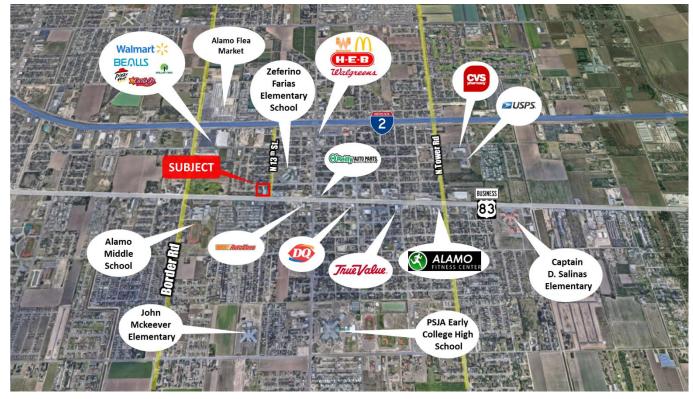

## Industrial Warehouse for Sale-Alamo, TX 1300 W. US Highway 83 Alamo TX 78516

### Industrial Warehouse for Sale-Alamo, TX 1300 W. US Highway 83 Alamo TX 78516

# Industrial Warehouse for Sale-Alamo, TX 1300 W. US Highway 83 Alamo TX 78516