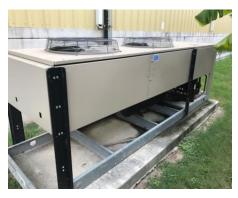

All refrigeration equipment is in good operating condition ranging in age from two to six years. The walls and ceiling are insulated, and height of warehouse reaches to 22' clear height. Storage racks are available with the coolers. The interior storage areas have well-placed steel rails to prevent forklift damage to the walls and office area. All cold storage will be cleaned and serviced by Spreen Refrigeration prior to seller's relocation.