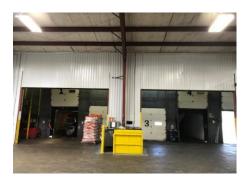

#### Description

A great opportunity to move into a functioning & updated facility currently inspected & graded/certified by both USDA and FDA standards. Improvements are located on 2.0 acres and include a dock-high warehouse with 14,035 SF of dry storage area, 13,139 SF of cold storage and 3,443 SF of office space, for a combined total of 30,617 SF. The building was built for efficiency & ease of operation with new all concrete truck court, covered truck dock serving five trucks at a time with four (4) loading doors, each with insulated cushions. Four doors have truck loading access and one door has forklift ramp access.

All refrigeration equipment is in good operating condition ranging in age from two to six years. The walls and ceiling are insulated, and height of warehouse reaches to 22' clear height. Storage racks are available with the coolers. The interior storage areas have well-placed steel rails to prevent forklift damage to the walls and office area. All cold storage will be cleaned and serviced by Spreen Refrigeration prior to seller's relocation.