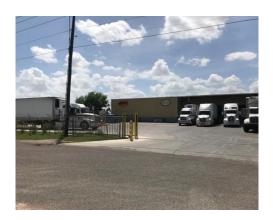

## Industrial Warehouse for Sale-Alamo, TX 1300 W. US Highway 83 Alamo TX 78516

#### **HIGHLIGHTS:**

- Turnkey Produce Shed for Sale-Alamo, TX
- Price: \$1,475,000
- Cold rooms hold up to 31 loads in existing racking systems
- 8 Separate Cold Rooms with one Being a Freezer Room
- All Cold Room Equipment Updated Within the Past two to six Years
- Concrete Truck Court, 11 Covered Parking Spots & Covered Rest Areas for Employees

#### Description

A great opportunity to move into a functioning & updated facility currently inspected & graded/certified by both USDA and FDA standards. Improvements are located on 2.0 acres and include a dock-high warehouse with 14,035 SF of dry storage area, 13,139 SF of cold storage and 3,443 SF of office space, for a combined total of 30,617 SF. The building was built for efficiency & ease of operation with new all concrete truck court, covered truck dock serving five trucks at a time with four (4) loading doors, each with insulated cushions. Four doors have truck loading access and one door has forklift ramp access.