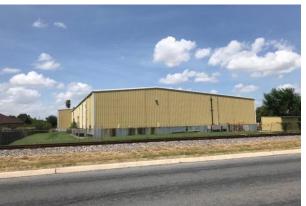

#### Description

A great opportunity to move into a functioning & updated facility currently inspected & graded/certified by both USDA and FDA standards. Improvements are located on 2.0 acres and include a dock-high warehouse with 14,035 SF of dry storage area, 13,139 SF of cold storage and 3,443 SF of office space, for a combined total of 30,617 SF. The building was built for efficiency & ease of operation with new all concrete truck court, covered truck dock serving five trucks at a time with four (4) loading doors, each with insulated cushions. Four doors have truck loading access and one door has forklift ramp access.

All refrigeration equipment is in good operating condition ranging in age from two to six years. The walls and ceiling are insulated, and height of warehouse reaches to 22' clear height. Storage racks are available with the coolers. The interior storage areas have well-placed steel rails to prevent forklift damage to the walls and office area. All cold storage will be cleaned and serviced by Spreen Refrigeration prior to seller's relocation.

The property includes a covered employee break/lunch area and auxiliary building with restrooms and driver areas. Also included are eleven (11) covered parking spaces for office/executive employees, a separate 21 space asphalt parking lot for warehouse employees.