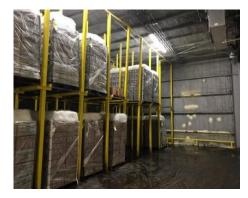

#### **HIGHLIGHTS:**

- Turnkey Produce Shed for Sale-Alamo, TX
- Price: \$1,475,000
- Cold rooms hold up to 31 loads in existing racking systems
- 8 Separate Cold Rooms with one Being a Freezer Room
- All Cold Room Equipment Updated Within the Past two to six Years
- Concrete Truck Court, 11 Covered Parking Spots & Covered Rest Areas for Employees

All refrigeration equipment is in good operating condition ranging in age from two to six years. The walls and ceiling are insulated, and height of warehouse reaches to 22' clear height. Storage racks are available with the coolers. The interior storage areas have well-placed steel rails to prevent forklift damage to the walls and office area. All cold storage will be cleaned and serviced by Spreen Refrigeration prior to seller's relocation.