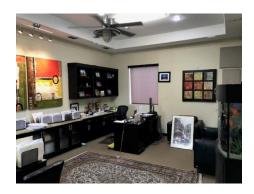

#### Description

A great opportunity to move into a functioning & updated facility currently inspected & graded/certified by both USDA and FDA standards. Improvements are located on 2.0 acres and include a dock-high warehouse with 14,035 SF of dry storage area, 13,139 SF of cold storage and 3,443 SF of office space, for a combined total of 30,617 SF. The building was built for efficiency & ease of operation with new all concrete truck court, covered truck dock serving five trucks at a time with four (4) loading doors, each with insulated cushions. Four doors have truck loading access and one door has forklift ramp access.