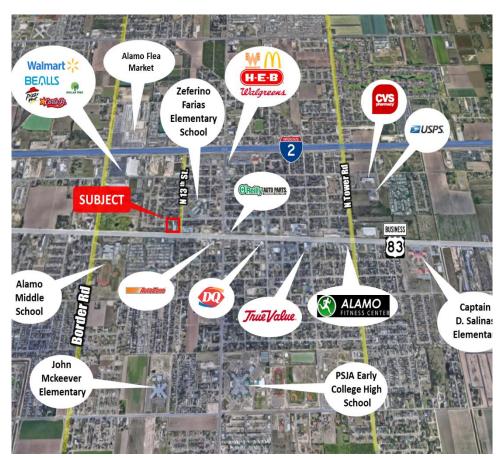

## Industrial Warehouse for Sale-Alamo, TX 1300 W. US Highway 83 Alamo TX 78516

#### **HIGHLIGHTS:**

- Turnkey Produce Shed for Sale-Alamo, TX
- Price: \$1,475,000
- Cold rooms hold up to 31 loads in existing racking systems
- 8 Separate Cold Rooms with one Being a Freezer Room
- All Cold Room Equipment Updated Within the Past two to six Years
- Concrete Truck Court, 11 Covered Parking Spots & Covered Rest Areas for Employees

#### For More Information:

Blake J. Box

Broker/Realtor® Cell: 956-668-8790 Office:956-682-8324 www.AztecRe.com