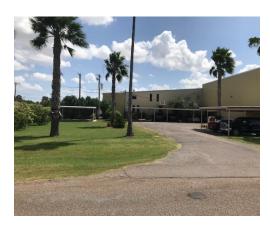

## Industrial Warehouse for Sale-Alamo, TX 1300 W. US Highway 83 Alamo TX 78516

#### Description

A great opportunity to move into a functioning & updated facility currently inspected & graded/certified by both USDA and FDA standards. Improvements are located on 2.0 acres and include a dock-high warehouse with 14,035 SF of dry storage area, 13,139 SF of cold storage and 3,443 SF of office space, for a combined total of 30,617 SF. The building was built for efficiency & ease of operation with new all concrete truck court, covered truck dock serving five trucks at a time with four (4) loading doors, each with insulated cushions. Four doors have truck loading access and one door has forklift ramp access.

The property includes a covered employee break/lunch area and auxiliary building with restrooms and driver areas. Also included are eleven (11) covered parking spaces for office/executive employees, a separate 21 space asphalt parking lot for warehouse employees.