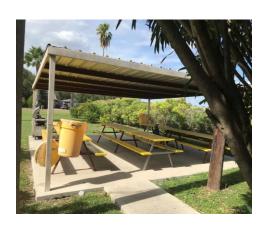

The property includes a covered employee break/lunch area and auxiliary building with restrooms and driver areas. Also included are eleven (11) covered parking spaces for office/executive employees, a separate 21 space asphalt parking lot for warehouse employees.