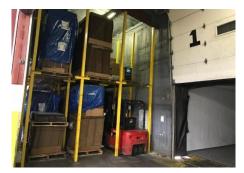

#### Description

A great opportunity to move into a functioning & updated facility currently inspected & graded/certified by both USDA and FDA standards. Improvements are located on 2.0 acres and include a dock-high warehouse with 14,035 SF of dry storage area, 13,139 SF of cold storage and 3,443 SF of office space, for a combined total of 30,617 SF. The building was built for efficiency & ease of operation with new all concrete truck court, covered truck dock serving five trucks at a time with four (4) loading doors, each with insulated cushions. Four doors have truck loading access and one door has forklift ramp access.

All refrigeration equipment is in good operating condition ranging in age from two to six years. The walls and ceiling are insulated, and height of warehouse reaches to 22' clear height. Storage racks are available with the coolers. The interior storage areas have well-placed steel rails to prevent forklift damage to the walls and office area. All cold storage will be cleaned and serviced by Spreen Refrigeration prior to seller's relocation.