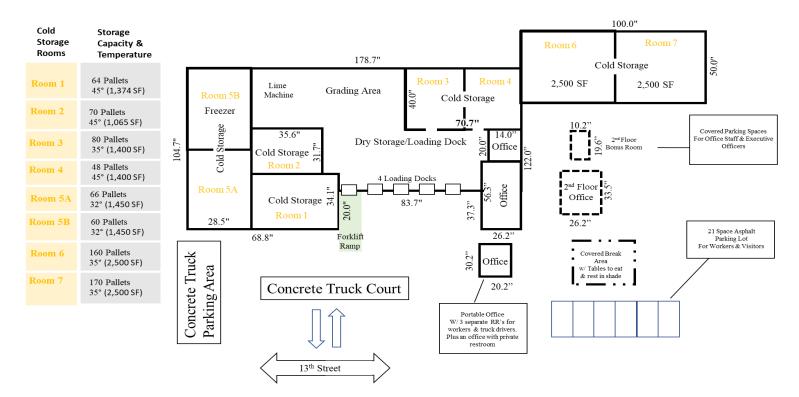

#### **HIGHLIGHTS:**

- Turnkey Produce Shed for Sale-Alamo, TX
- Price: \$1,475,000
- Cold rooms hold up to 31 loads in existing racking systems
- 8 Separate Cold Rooms with one Being a Freezer Room
- All Cold Room Equipment Updated Within the Past two to six Years
- Concrete Truck Court, 11 Covered Parking Spots & Covered Rest Areas for Employees

#### Description

A great opportunity to move into a functioning & updated facility currently inspected & graded/certified by both USDA and FDA standards. Improvements are located on 2.0 acres and include a dock-high warehouse with 14,035 SF of dry storage area, 13,139 SF of cold storage and 3,443 SF of office space, for a combined total of 30,617 SF. The building was built for efficiency & ease of operation with new all concrete truck court, covered truck dock serving five trucks at a time with four (4) loading doors, each with insulated cushions. Four doors have truck loading access and one door has forklift ramp access.

All refrigeration equipment is in good operating condition ranging in age from two to six years. The walls and ceiling are insulated, and height of warehouse reaches to 22' clear height. Storage racks are available with the coolers. The interior storage areas have well-placed steel rails to prevent forklift damage to the walls and office area. All cold storage will be cleaned and serviced by Spreen Refrigeration prior to seller's relocation.

The property includes a covered employee break/lunch area and auxiliary building with restrooms and driver areas. Also included are eleven (11) covered parking spaces for office/executive employees, a separate 21 space asphalt parking lot for warehouse employees.

For Sale \$1,475,000

Building Size 30,617 SF

Property Type Warehouse Industrial

**Building Class** A