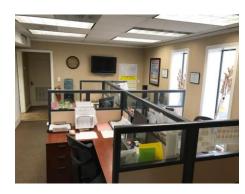

#### Description

A great opportunity to move into a functioning & updated facility currently inspected & graded/certified by both USDA and FDA standards. Improvements are located on 2.0 acres and include a dock-high warehouse with 14,035 SF of dry storage area, 13,139 SF of cold storage and 3,443 SF of office space, for a combined total of 30,617 SF. The building was built for efficiency & ease of operation with new all concrete truck court, covered truck dock serving five trucks at a time with four (4) loading doors, each with insulated cushions. Four doors have truck loading access and one door has forklift ramp access.

The property includes a covered employee break/lunch area and auxiliary building with restrooms and driver areas. Also included are eleven (11) covered parking spaces for office/executive employees, a separate 21 space asphalt parking lot for warehouse employees.