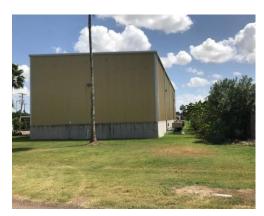

#### Description

A great opportunity to move into a functioning & updated facility currently inspected & graded/certified by both USDA and FDA standards. Improvements are located on 2.0 acres and include a dock-high warehouse with 14,035 SF of dry storage area, 13,139 SF of cold storage and 3,443 SF of office space, for a combined total of 30,617 SF. The building was built for efficiency & ease of operation with new all concrete truck court, covered truck dock serving five trucks at a time with four (4) loading doors, each with insulated cushions. Four doors have truck loading access and one door has forklift ramp access.

All refrigeration equipment is in good operating condition ranging in age from two to six years. The walls and ceiling are insulated, and height of warehouse reaches to 22' clear height. Storage racks are available with the coolers. The interior storage areas have well-placed steel rails to prevent forklift damage to the walls and office area. All cold storage will be cleaned and serviced by Spreen Refrigeration prior to seller's relocation.