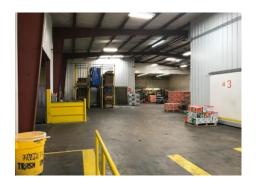

#### Description

A great opportunity to move into a functioning & updated facility currently inspected & graded/certified by both USDA and FDA standards. Improvements are located on 2.0 acres and include a dock-high warehouse with 14,035 SF of dry storage area, 13,139 SF of cold storage and 3,443 SF of office space, for a combined total of 30,617 SF. The building was built for efficiency & ease of operation with new all concrete truck court, covered truck dock serving five trucks at a time with four (4) loading doors, each with insulated cushions. Four doors have truck loading access and one door has forklift ramp access.

The property includes a covered employee break/lunch area and auxiliary building with restrooms and driver areas. Also included are eleven (11) covered parking spaces for office/executive employees, a separate 21 space asphalt parking lot for warehouse employees.