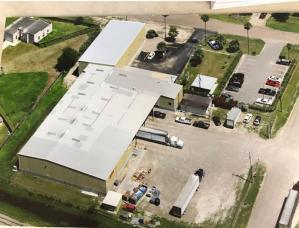

#### Description

A great opportunity to move into a functioning & updated facility currently inspected & graded/certified by both USDA and FDA standards. Improvements are located on 2.0 acres and include a dock-high warehouse with 14,035 SF of dry storage area, 13,139 SF of cold storage and 3,443 SF of office space, for a combined total of 30,617 SF. The building was built for efficiency & ease of operation with new all concrete truck court, covered truck dock serving five trucks at a time with four (4) loading doors, each with insulated cushions. Four doors have truck loading access and one door has forklift ramp access.

All refrigeration equipment is in good operating condition ranging in age from two to six years. The walls and ceiling are insulated, and height of warehouse reaches to 22' clear height. Storage racks are available with the coolers. The interior storage areas have well-placed steel rails to prevent forklift damage to the walls and office area. All cold storage will be cleaned and serviced by Spreen Refrigeration prior to seller's relocation.

The property includes a covered employee break/lunch area and auxiliary building with restrooms and driver areas. Also included are eleven (11) covered parking spaces for office/executive employees, a separate 21 space asphalt parking lot for warehouse employees.