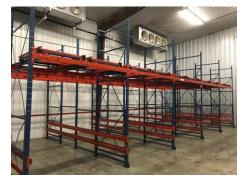

#### **HIGHLIGHTS:**

- Turnkey Produce Shed for Sale-Alamo, TX
- Price: \$1,475,000
- Cold rooms hold up to 31 loads in existing racking systems
- 8 Separate Cold Rooms with one Being a Freezer Room
- All Cold Room Equipment Updated Within the Past two to six Years
- Concrete Truck Court, 11 Covered Parking Spots & Covered Rest Areas for Employees

All refrigeration equipment is in good operating condition ranging in age from two to six years. The walls and ceiling are insulated, and height of warehouse reaches to 22' clear height. Storage racks are available with the coolers. The interior storage areas have well-placed steel rails to prevent forklift damage to the walls and office area. All cold storage will be cleaned and serviced by Spreen Refrigeration prior to seller's relocation.