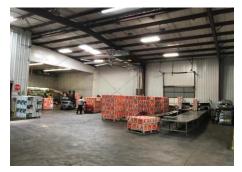

#### Description

A great opportunity to move into a functioning & updated facility currently inspected & graded/certified by both USDA and FDA standards. Improvements are located on 2.0 acres and include a dock-high warehouse with 14,035 SF of dry storage area, 13,139 SF of cold storage and 3,443 SF of office space, for a combined total of 30,617 SF. The building was built for efficiency & ease of operation with new all concrete truck court, covered truck dock serving five trucks at a time with four (4) loading doors, each with insulated cushions. Four doors have truck loading access and one door has forklift ramp access.

All refrigeration equipment is in good operating condition ranging in age from two to six years. The walls and ceiling are insulated, and height of warehouse reaches to 22' clear height. Storage racks are available with the coolers. The interior storage areas have well-placed steel rails to prevent forklift damage to the walls and office area. All cold storage will be cleaned and serviced by Spreen Refrigeration prior to seller's relocation.