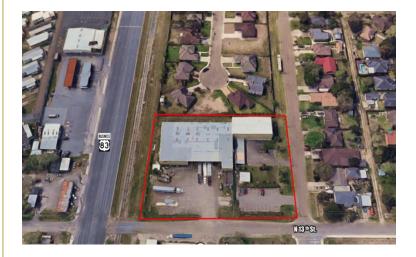

#### Description

A great opportunity to move into a functioning & updated facility currently inspected & graded/certified by both USDA and FDA standards. Improvements are located on 2.0 acres and include a dock-high warehouse with 14,035 SF of dry storage area, 13,139 SF of cold storage and 3,443 SF of office space, for a combined total of 30,617 SF. The building was built for efficiency & ease of operation with new all concrete truck court, covered truck dock serving five trucks at a time with four (4) loading doors, each with insulated cushions. Four doors have truck loading access and one door has forklift ramp access.

For Sale \$1,475,000

Building Size 30,617 SF

Property Type Warehouse Industrial

**Building Class** A