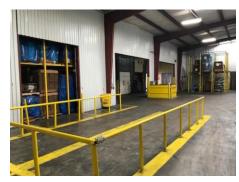

#### Description

A great opportunity to move into a functioning & updated facility currently inspected & graded/certified by both USDA and FDA standards. Improvements are located on 2.0 acres and include a dock-high warehouse with 14,035 SF of dry storage area, 13,139 SF of cold storage and 3,443 SF of office space, for a combined total of 30,617 SF. The building was built for efficiency & ease of operation with new all concrete truck court, covered truck dock serving five trucks at a time with four (4) loading doors, each with insulated cushions. Four doors have truck loading access and one door has forklift ramp access.

All refrigeration equipment is in good operating condition ranging in age from two to six years. The walls and ceiling are insulated, and height of warehouse reaches to 22' clear height. Storage racks are available with the coolers. The interior storage areas have well-placed steel rails to prevent forklift damage to the walls and office area. All cold storage will be cleaned and serviced by Spreen Refrigeration prior to seller's relocation.