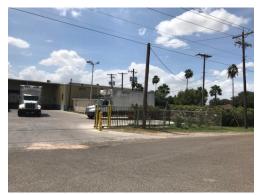

### Industrial Warehouse for Sale-Alamo, TX 1300 W. US Highway 83 Alamo TX 78516

#### Description

A great opportunity to move into a functioning & updated facility currently inspected & graded/certified by both USDA and FDA standards. Improvements are located on 2.0 acres and include a dock-high warehouse with 14,035 SF of dry storage area, 13,139 SF of cold storage and 3,443 SF of office space, for a combined total of 30,617 SF. The building was built for efficiency & ease of operation with new all concrete truck court, covered truck dock serving five trucks at a time with four (4) loading doors, each with insulated cushions. Four doors have truck loading access and one door has forklift ramp access.

The property includes a covered employee break/lunch area and auxiliary building with restrooms and driver areas. Also included are eleven (11) covered parking spaces for office/executive employees, a separate 21 space asphalt parking lot for warehouse employees.